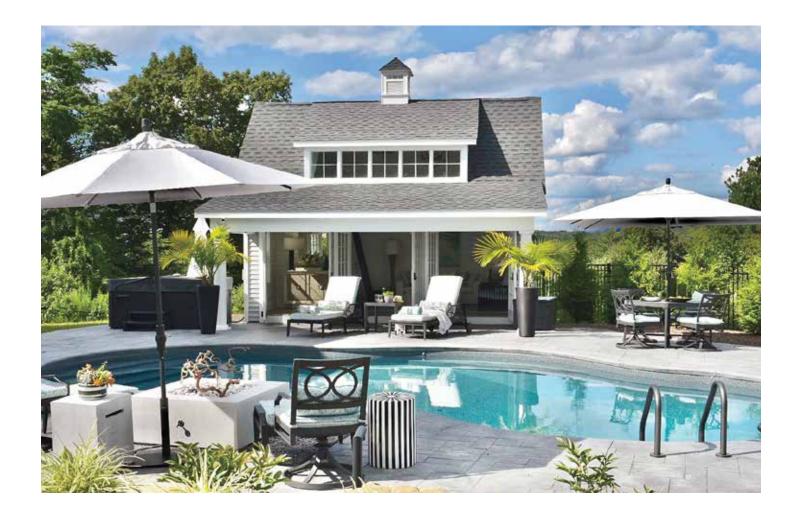

## DESIGN WITHOUT WALLS bring interior design to the great outdoors

For designers like Spirit Award winner Deena Doherty, every project is about more than just the interior design-it's about the client, their life, and how they hope to feel when they're at home.

To design the poolhouse and patio, Deena took inspiration from the new turquoise pool tiles to create a bright palette that incorporated pieces the client already owned, like the black and white stool on the pool deck. Deena then sprinkled turquoise, black, and white not only around the patio and poolhouse but also around home's interior to make the entire design feel cohesive.