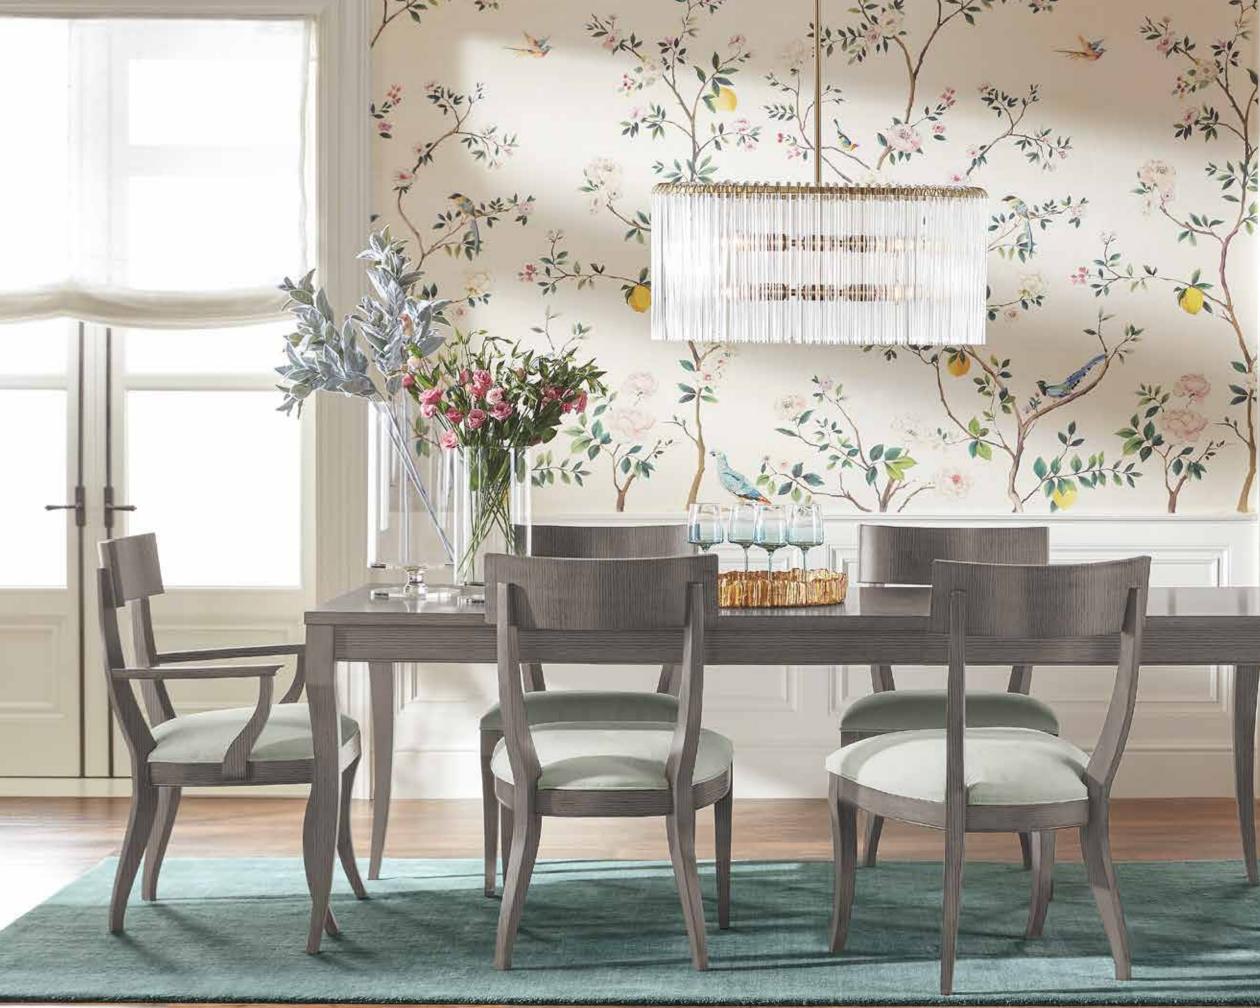

# GATHER HERE

UNIFIED BY A SPRINGY PALETTE, THIS DINING ROOM'S CHEERFUL WALLPAPER, GLAMOROUS CHANDELIER, AND BOLD RUG FORM A SWEET BACKDROP FOR DELIGHTFUL GATHERINGS.