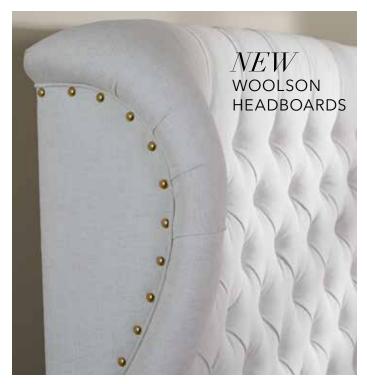

# SEE ALL YOUR OPTIONS IN A DESIGN CENTER

EXPLORE SIZES RANGING FROM TWIN TO CALIFORNIA KING, HEIGHTS RANGING FROM 54" TO 70", HUNDREDS OF FABRICS AND LEATHERS, PLUS CUSTOM TUFTING, BUTTONS, AND MORE.