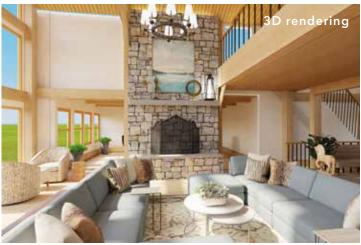

## **RESTFUL RETREAT**

SURROUNDED BY SERENE COLORS AND NATURE-INSPIRED DÉCOR, OUR TIMELESS CONTINENTAL BED, MADE IN NORTH AMERICA, ANCHORS THIS BEAUTIFUL PLACE TO REST AND RECHARGE.

# GATHER HERE

UNIFIED BY A SPRINGY PALETTE, THIS DINING ROOM'S CHEERFUL WALLPAPER, GLAMOROUS CHANDELIER, AND BOLD RUG FORM A SWEET BACKDROP FOR DELIGHTFUL GATHERINGS.

### MODERN COMFORTS

OUR DAYDREAMER MODULAR SECTIONAL IS HAND-TAILORED FOR COMFORT AND OH-SO EASY TO REARRANGE. HERE, IT'S LAID OUT AS TWO CHAISES FOR LUXURIOUS LOUNGING, BUT THESE PIECES CAN ALSO BECOME A FABULOUS SECTIONAL ON THE FLY.