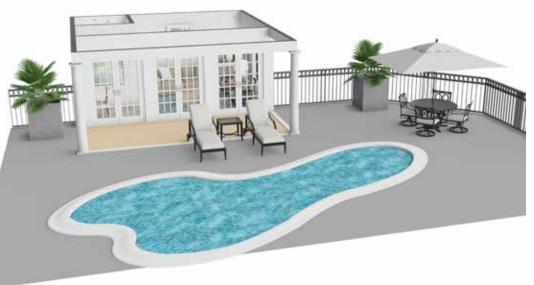

## DESIGN WITHOUT WALLS bring interior design to the great outdoors

For designers like Spirit Award winner Deena Doherty, every project is about more than just the interior design-it's about the client, their life, and how they hope to feel when they're at home.

To design the poolhouse and patio, Deena took inspiration from the new turquoise pool tiles to create a bright palette that incorporated pieces the client already owned, like the black and white stool on the pool deck. Deena then sprinkled turquoise, black, and white not only around the patio and poolhouse but also around home's interior to make the entire design feel cohesive.

> Designing a whole home can feel overwhelming, but an interior designer's help can make a big project feel just the way it should-fun and exciting. Schedule your complimentary 3D planning session with an Ethan Allen designer today.

3D Room Plan

**Deena Doherty** Danbury, CT EA Spirit Award winner: Best Home & Garden Space

After downsizing, one of Deena's long-time clients needed help making her new home feel like her own. Over the years, Deena had gotten to know the client's tastes, but she wanted to make the new house feel like home in a new way, to help her client feel excited about this new phase in her life.