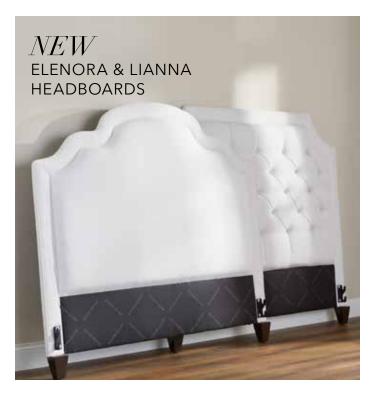

# SEE ALL YOUR OPTIONS IN A DESIGN CENTER

EXPLORE SIZES RANGING FROM TWIN TO CALIFORNIA KING, HEIGHTS RANGING FROM 54" TO 70", HUNDREDS OF FABRICS AND LEATHERS, PLUS CUSTOM TUFTING, BUTTONS, AND MORE.