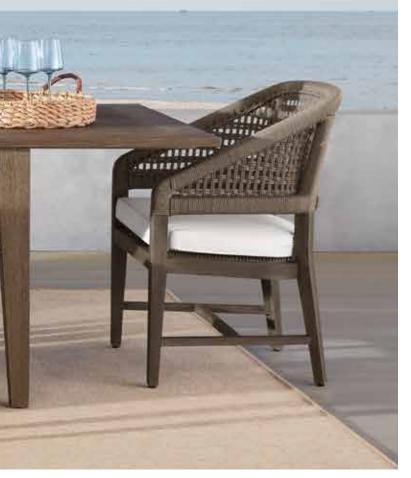

### NOD HILL OUTDOOR FURNITURE

IN YOUR CHOICE OF FINISH AND WITH HAND-TAILORED CUSHIONS IN YOUR FAVORITE FABRIC, NOD HILL'S WIDE RANGE OF LOUNGING AND DINING PIECES SUIT ANY SPACE-INDOORS OR OUT.

### why we love it:

CRAFTED FROM ALL-WEATHER ALUMINUM, NOD HILL IS AS DURABLE AND EASY TO CLEAN AS IT IS GORGEOUS.

C GI STOR

SAVE UP TO 20%\* UP TO 24 MONTHS FINANCING<sup>§</sup> see back for details

17